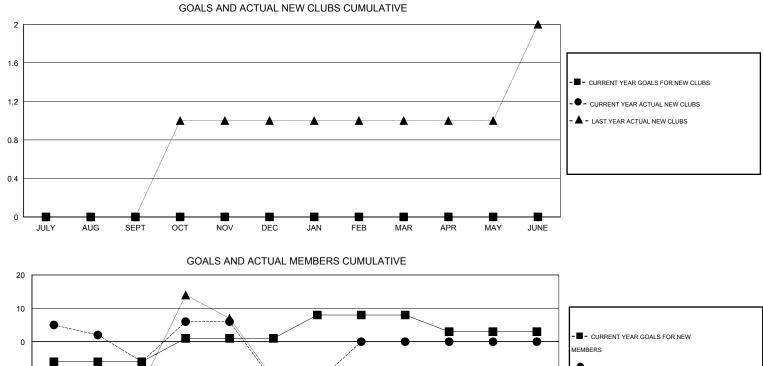

## GMT: Judy Hankom

| LOCATION | IOWA |
|----------|------|
|----------|------|

| Clubs                 |                  |           |                  |                  | Members       |                    |                                     |                    |                  |  |
|-----------------------|------------------|-----------|------------------|------------------|---------------|--------------------|-------------------------------------|--------------------|------------------|--|
| RESULTS FOR 2014-2015 |                  |           |                  |                  | RESU          | JLTS FOR 2014-2015 |                                     |                    |                  |  |
| QUARTER               | NEW CLUB<br>GOAL | NEW CLUBS | DROPPED<br>CLUBS | NET<br>GAIN/LOSS | QUARTER       | NEW MEMBER<br>GOAL | CHARTER AND<br>NEW MEMBERS<br>ADDED | DROPPED<br>MEMBERS | NET<br>GAIN/LOSS |  |
| JULY/AUG/SEPT         | 0                | 0         | 0                | 0                | JULY/AUG/SEPT | -6                 | 27                                  | 33                 | -6               |  |
| OCT/NOV/DEC           | 0                | 0         | 0                | 0                | OCT/NOV/DEC   | 7                  | 33                                  | 39                 | -6               |  |
| JAN/FEB/MAR           | 0                | 0         | 0                | 0                | JAN/FEB/MAR   | 7                  | 10                                  | 10                 | 0                |  |
| APR/MAY/JUNE          | 0                | 0         | 0                | 0                | APR/MAY/JUNE  | -5                 | 0                                   | 0                  | 0                |  |